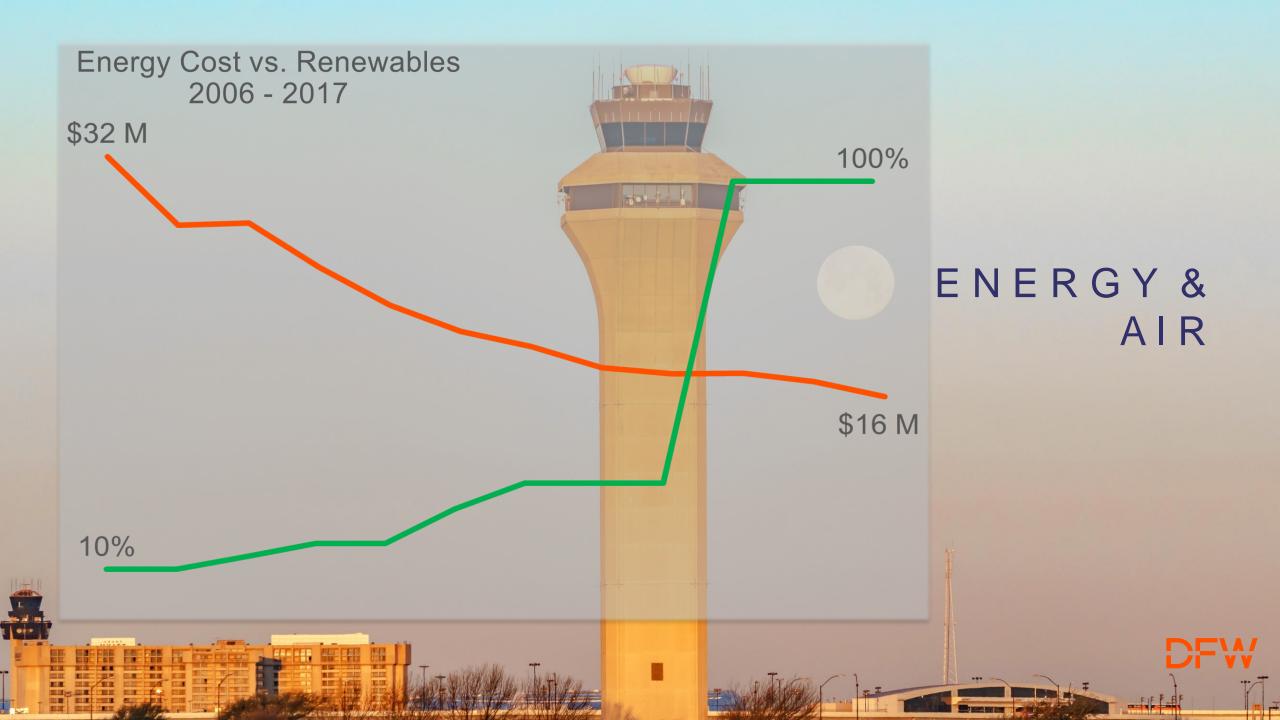

#### Carbon Neutral Certification

- Since 2010, DFW has achieved an 81% reduction in carbon emissions on a per passenger basis as well as 23% reduction in energy costs while total passengers increased by 17% over the same period
- DFW is the only Carbon Neutral Airport in North America (37 worldwide)

# Achieving Carbon Neutrality

**100% Renewable Energy** *Texas Wind Power* 

# Renewable Energy