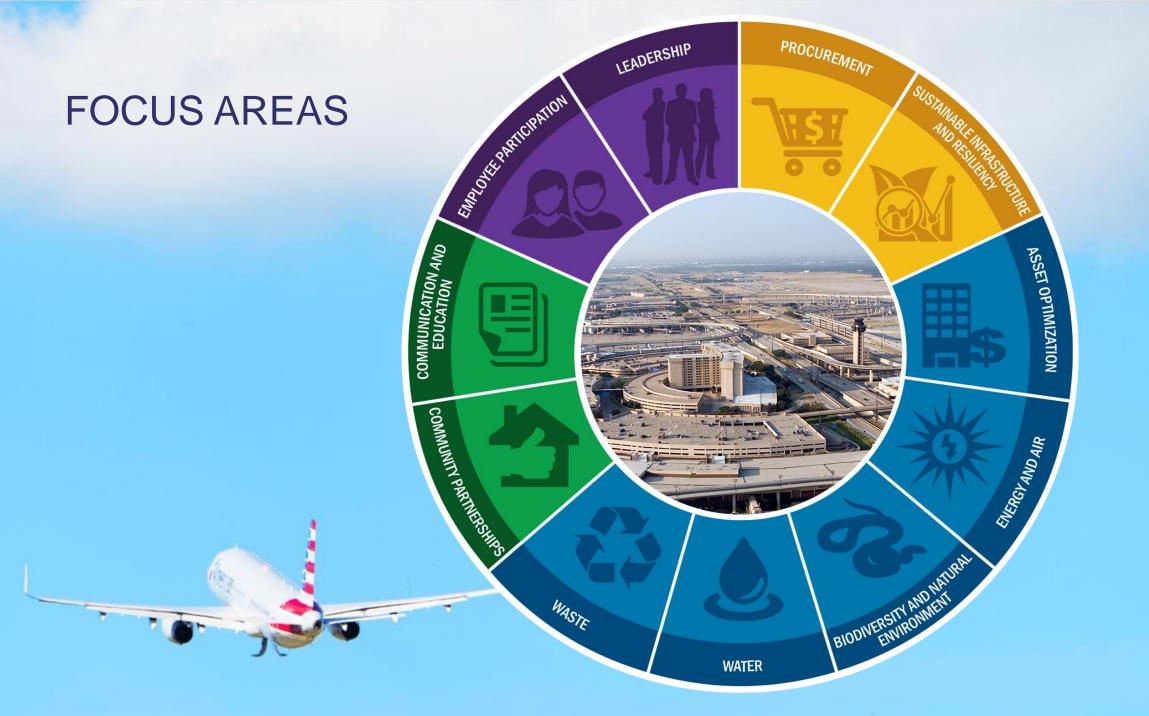

#### 8-HOUR OZONE NAAQS HISTORICAL TRENDS









#### **Aviation Climate Protection Goals**



# The Airport opened in 1974 under the name of DFW Regional Airport, with 4 terminals and 3 runways.









# 170+ domestic destinations





























#### PARTNERSHIPS































#### Carbon Neutral Certification

- Since 2010, DFW has achieved an 81% reduction in carbon emissions on a per passenger basis as well as 23% reduction in energy costs while total passengers increased by 17% over the same period
- DFW is the only Carbon Neutral Airport in North America (37 worldwide)







### Airport Carbon Accreditation Requirements

- 1. Measure
- 2. Reduce
- 3. Partner
- 4. Offset



### 219 Accredited Airports Worldwide







#### 34 Accredited North American Airports





# Achieving Carbon Neutrality

**100% Renewable Energy** *Texas Wind Power* 







# Renewable Energy





# Advanced Technologies









# High Performance Computing





#### Kris Russell

#### Environmental Program Manag