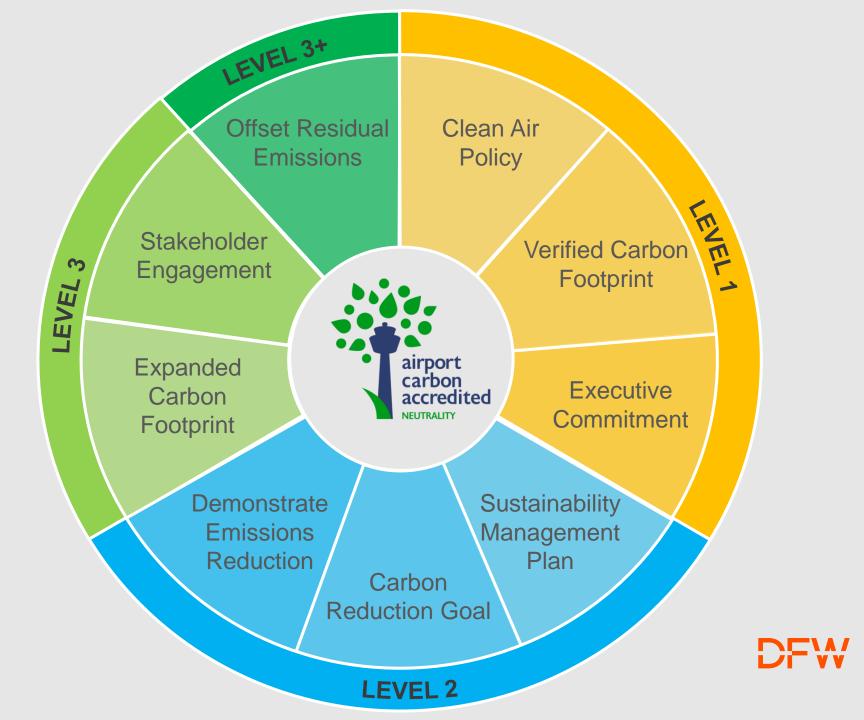

### Airport Carbon Accreditation Requirements

- 1. Measure
- 2. Reduce
- 3. Partner
- 4. Offset