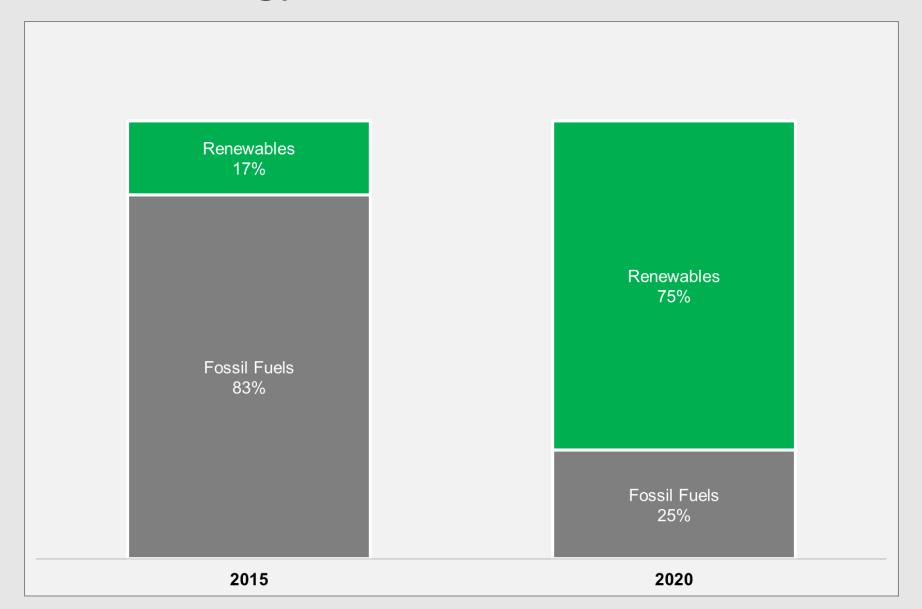

# Achieving Carbon Neutrality

**100% Renewable Energy** *Texas Wind Power* 

# Renewable Energy