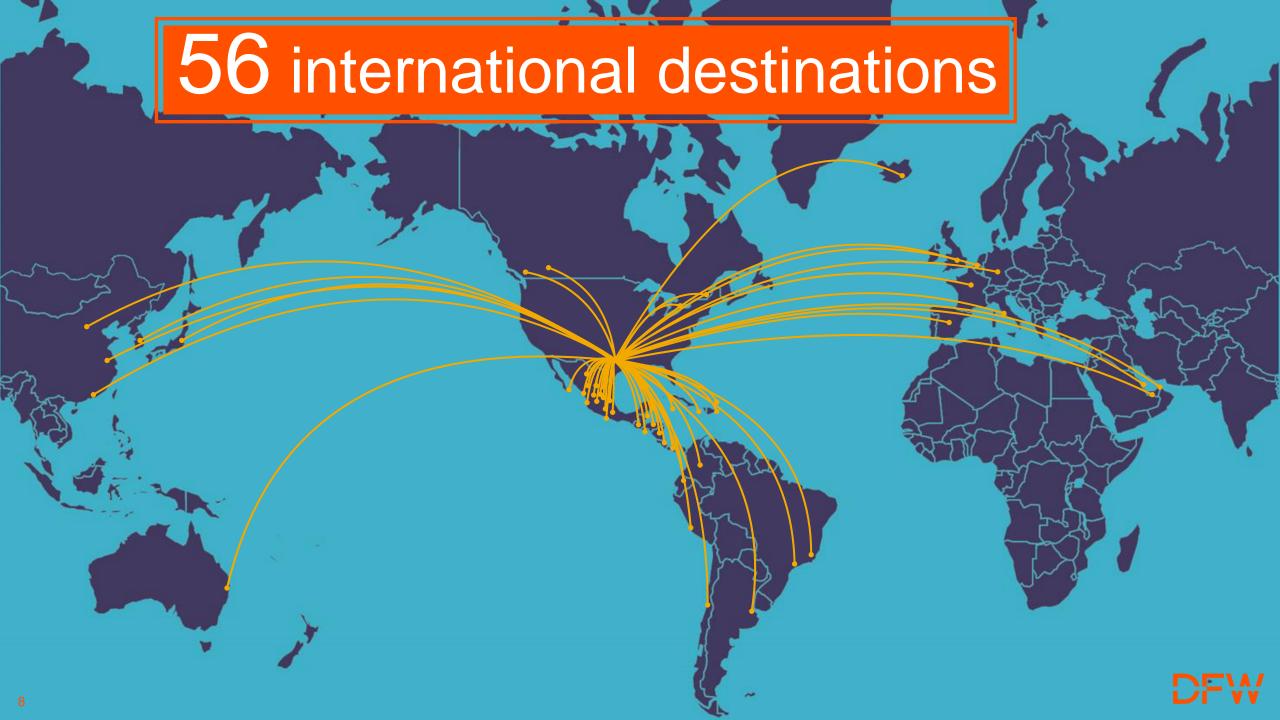

#### 8-HOUR OZONE NAAQS HISTORICAL TRENDS









#### **Aviation Climate Protection Goals**



# The Airport opened in 1974 under the name of DFW Regional Airport, with 4 terminals and 3 runways.









# 170+ domestic destinations





























#### PARTNERSHIPS































#### Carbon Neutral Certification

- Since 2010, DFW has achieved an 81% reduction in carbon emissions on a per passenger basis as well as 23% reduction in energy costs while total passengers increased by 17% over the same period
- DFW is the only Carbon Neutral Airport in North America (37 worldwide)







### Airport Carbon Accreditation Requirements

- 1. Measure
- 2. Reduce
- 3. Partner
- 4. Offset



### 219 Accredited Airports Worldwide







#### 34 Accredited North American Airports





# Achieving Carbon Neutrality

**100% Renewable Energy** *Texas Wind Power* 







# Renewable Energy





# Advanced Technologies









# High Performance Computing





#### Kris Russell

#### Environmental Program