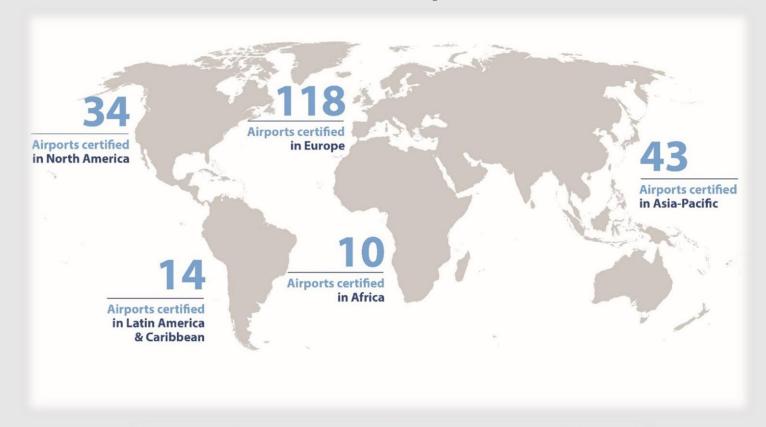

### 219 Accredited Airports Worldwide

#### 34 Accredited North American Airports