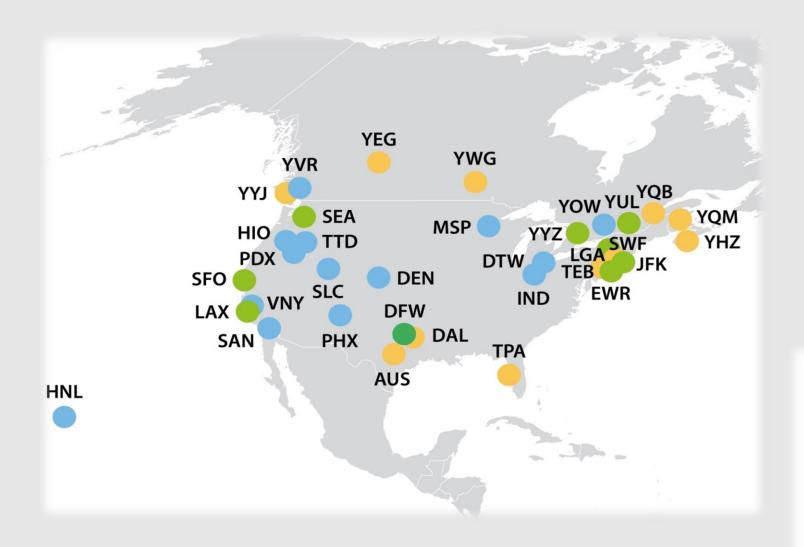

### 219 Accredited Airports Worldwide

#### 34 Accredited North American Airports