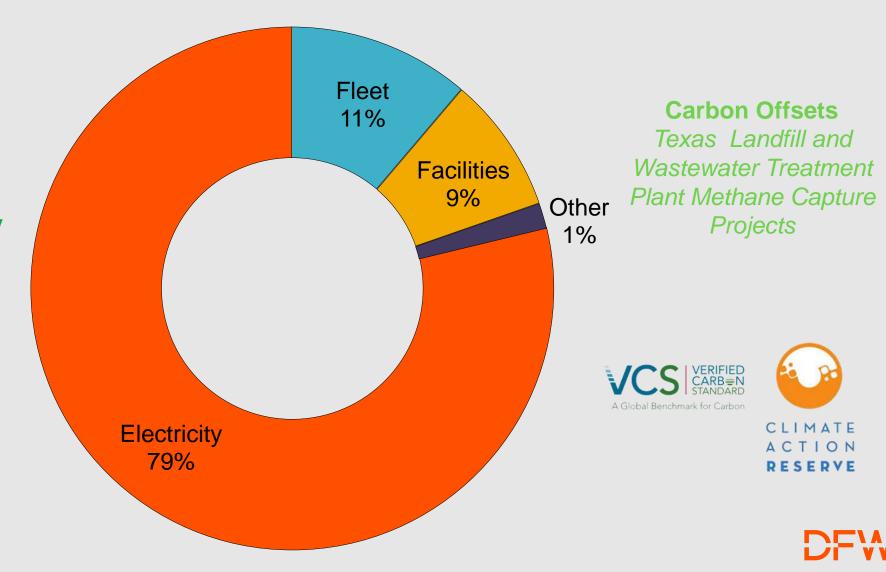

#### Carbon Neutral Certification

- Since 2010, DFW has achieved an 81% reduction in carbon emissions on a per passenger basis as well as 23% reduction in energy costs while total passengers increased by 17% over the same period
- DFW is the only Carbon Neutral Airport in North America (37 worldwide)

# Achieving Carbon Neutrality

**100% Renewable Energy** *Texas Wind Power* 