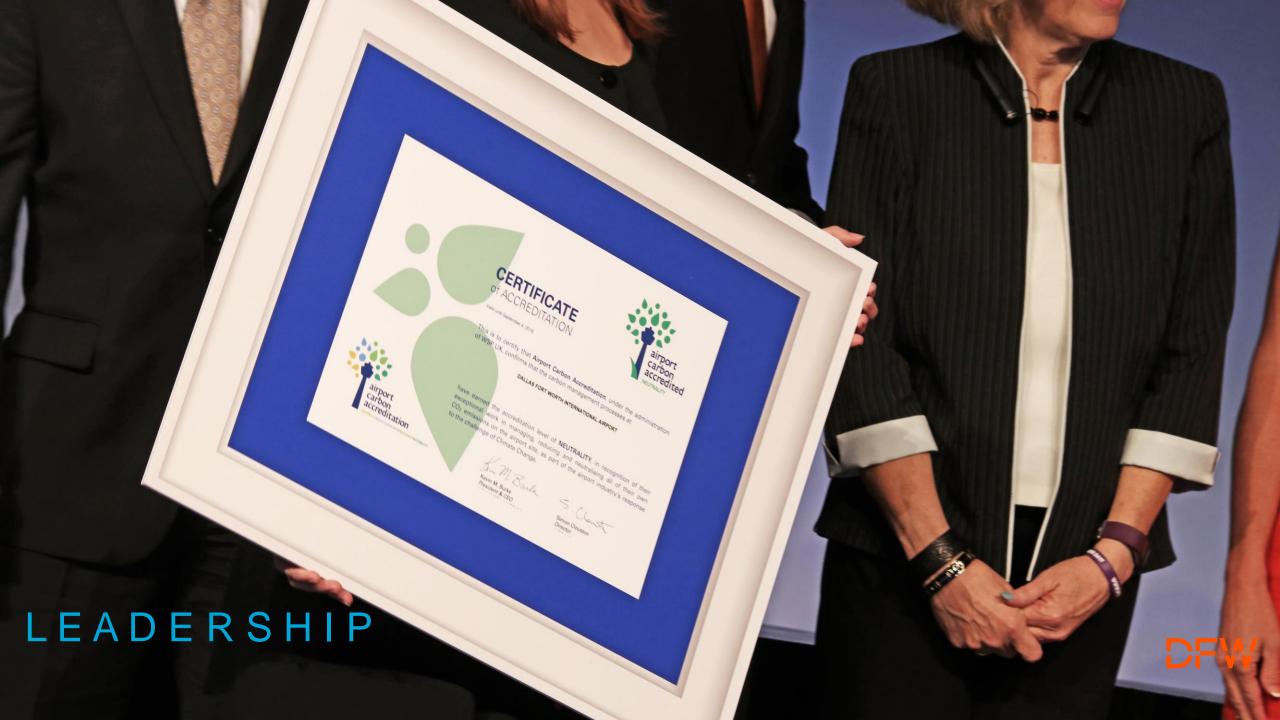

#### Carbon Neutral Certification

- Since 2010, DFW has achieved an 81% reduction in carbon emissions on a per passenger basis as well as 23% reduction in energy costs while total passengers increased by 17% over the same period
- DFW is the only Carbon Neutral Airport in North America (37 worldwide)