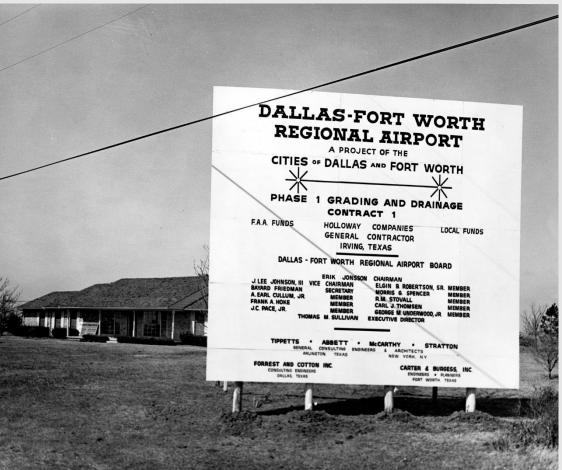

# The Airport opened in 1974 under the name of DFW Regional Airport, with 4 terminals and 3 runways.