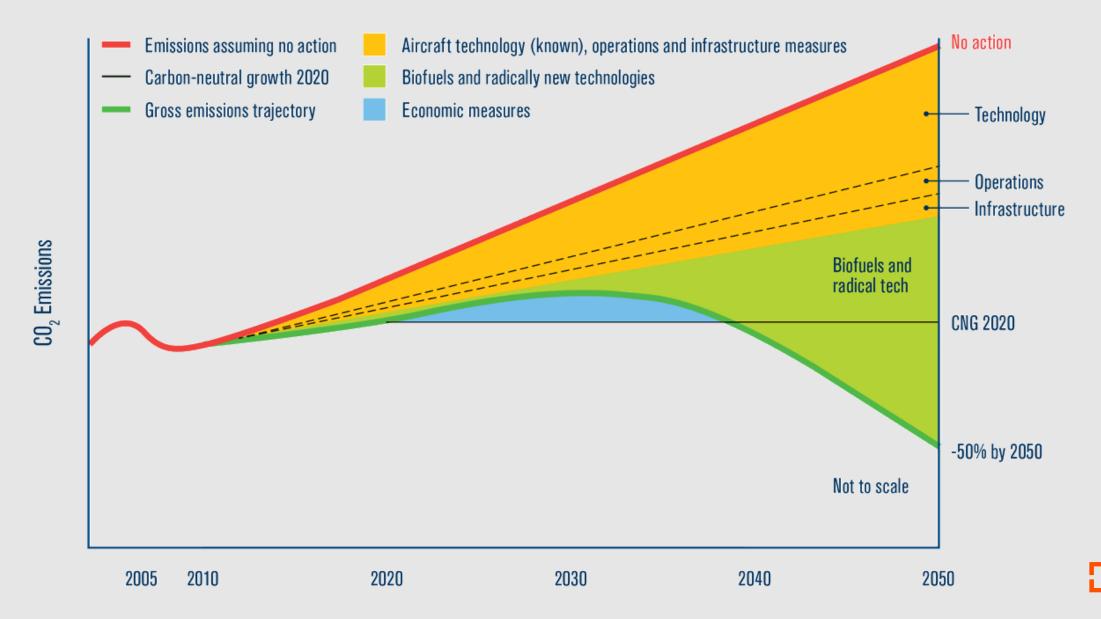

#### 8-HOUR OZONE NAAQS HISTORICAL TRENDS









#### **Aviation Climate Protection Goals**



# The Airport opened in 1974 under the name of DFW Regional Airport, with 4 terminals and 3 runways.









# 170+ domestic destinations





























#### PARTNERSHIPS































#### Carbon Neutral Certification

- Since 2010, DFW has achieved an 81% reduction in carbon emissions on a per passenger basis as well as 23% reduction in energy costs while total passengers increased by 17% over the same period
- DFW is the only Carbon Neutral Airport in North America (37 worldwide)







### Airport Carbon Accreditation Requirements

- 1. Measure
- 2. Reduce
- 3. Partner
- 4. Offset



### 219 Accredited Airports Worldwide







#### 34 Accredited North American Airports





# Achieving Carbon Neutrality

**100% Renewable Energy** *Texas Wind Power*