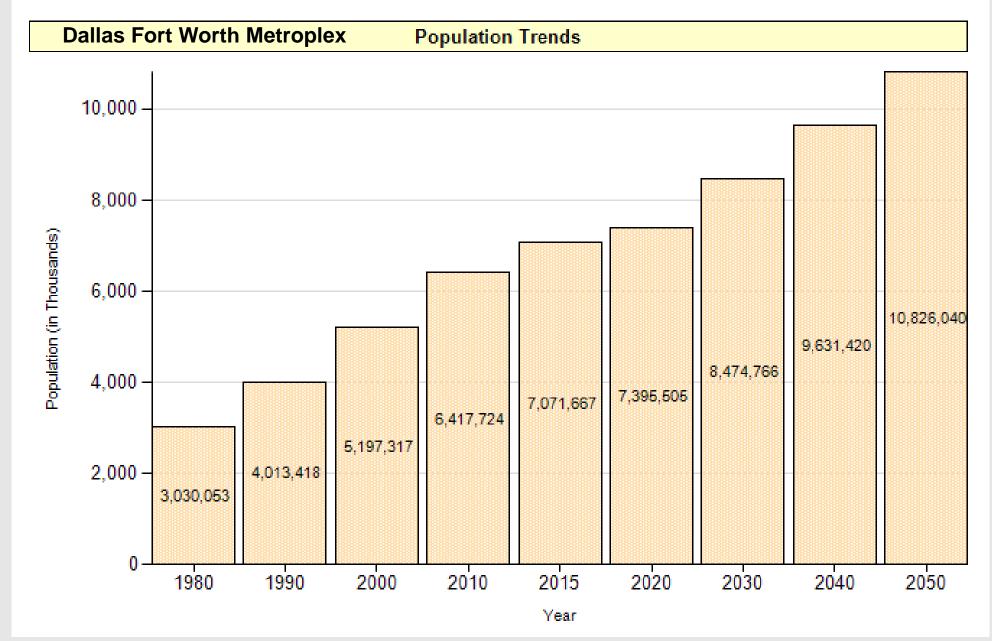

# The Airport opened in 1974 under the name of DFW Regional Airport, with 4 terminals and 3 runways.

# 170+ domestic destinations