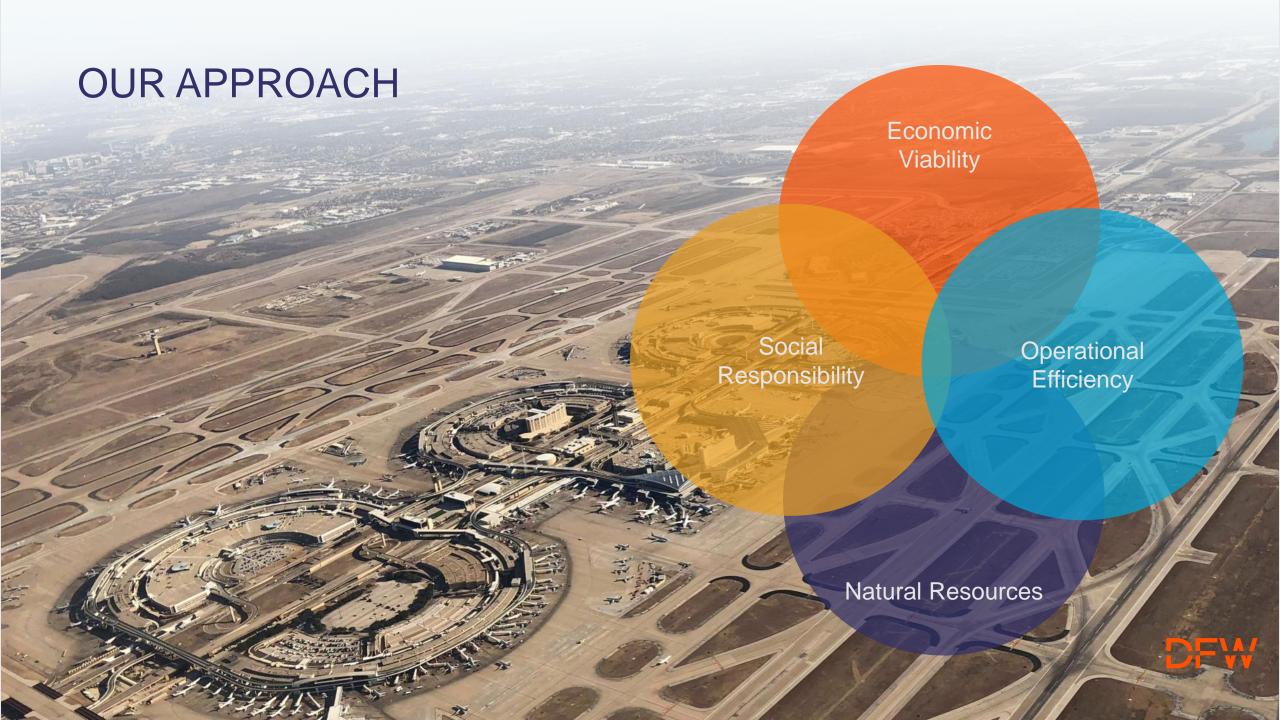

#### 8-HOUR OZONE NAAQS HISTORICAL TRENDS









#### **Aviation Climate Protection Goals**



# The Airport opened in 1974 under the name of DFW Regional Airport, with 4 terminals and 3 runways.









# 170+ domestic destinations





























#### PARTNERSHIPS































#### Carbon Neutral Certification

- Since 2010, DFW has achieved an 81% reduction in carbon emissions on a per passenger basis as well as 23% reduction in energy costs while total passengers increased by 17% over the same period
- DFW is the only Carbon Neutral Airport in North America (37 worldwide)







### Airport Carbon Accreditation Requirements

- 1. Measure
- 2. Reduce
- 3. Partner
- 4. Offset



### 219 Accredited Airports Worldwide







#### 34 Accredited North American Airports





# Achieving Carbon Neutrality

**100% Renewable Energy** *Texas Wind Power* 







# Renewable Energy





# Advanced Technologies









# High Performance Computing





#### Kris Russell

#### Environmental Program Man