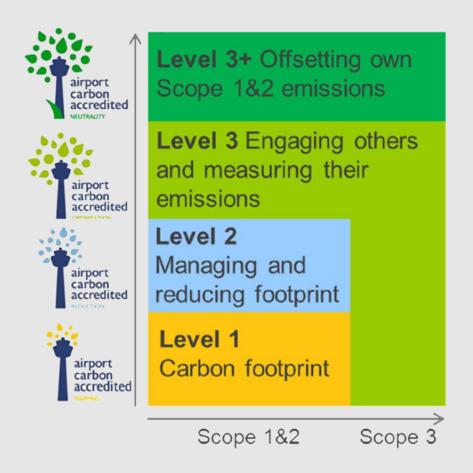

### Airport Carbon Accreditation Requirements

- 1. Measure
- 2. Reduce
- 3. Partner
- 4. Offset