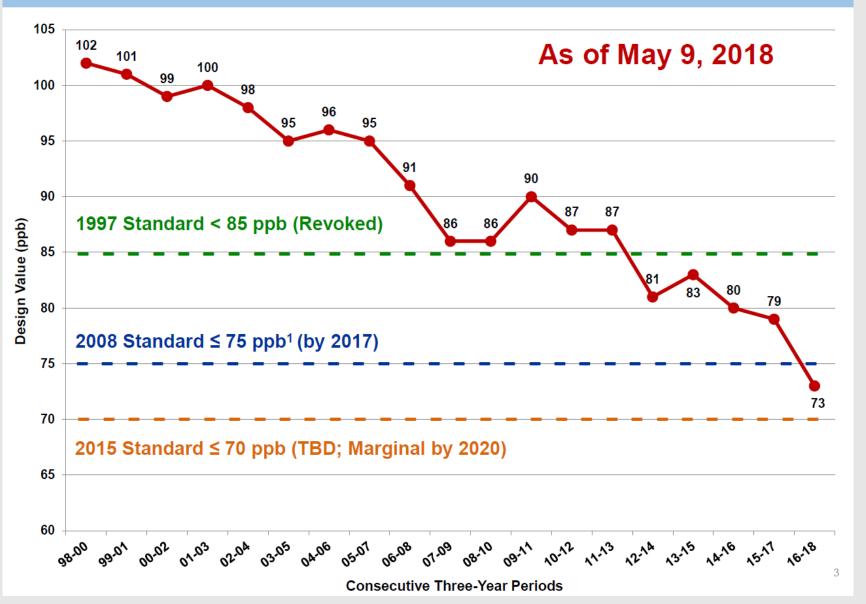

#### 8-HOUR OZONE NAAQS HISTORICAL TRENDS









#### **Aviation Climate Protection Goals**



# The Airport opened in 1974 under the name of DFW Regional Airport, with 4 terminals and 3 runways.









# 170+ domestic destinations





























#### PARTNERSHIPS































#### Carbon Neutral Certification

- Since 2010, DFW has achieved an 81% reduction in carbon emissions on a per passenger basis as well as 23% reduction in energy costs while total passengers increased by 17% over the same period
- DFW is the only Carbon Neutral Airport in North America (37 worldwide)







### Airport Carbon Accreditation Requirements

- 1. Measure
- 2. Reduce
- 3. Partner
- 4. Offset



### 219 Accredited Airports Worldwide







#### 34 Accredited North American Airports





# Achieving Carbon Neutral